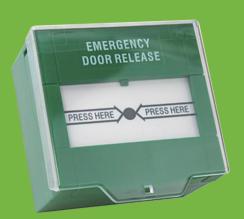

# Glass break switch reset emergency alarm switch

EB-20B DPDT

#### What is a fire switch?

A fireman's switch is a specialized switch that allows firefighters to quickly disconnect power from high voltage devices that may pose a danger in the event of an emergency.