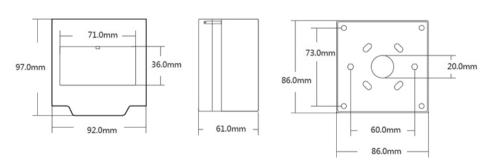

|
|---------------------|-------------------------------------|-----------------------|----------------------------------------|
| Standard Structure: | Fireproof Material, Easy to install | Material Selection:   | Fireproof Material, Sandblast Finished |
| Current Rating:     | 3A 36VDC Max                        | Weight:               | 0.2kg                                  |
| Output Contact:     | NO\NC\COM                           | Optional accessories: | Transparent cover                      |
| Suitable for Door:  | Exit Door, Emergence Door           | Standard Packing:     | 50pcs                                  |
| Operating temp:     | 10~+55°C(14-131F)                   |                       |                                        |

#### **Dimensions**